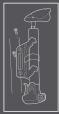

## AIRSTRIKE **300** dual action frame pump

FASTER INFLATION – PUSHES AIR ON UPWARD AND DOWNWARD STROKE

USAGE: PUMP IS PRE-SET FOR SCHRADER VALVES USED ON MOST TIRES. TO SWITCH TO PRESTA VALVE, REFER TO FIGURES ABOVE.