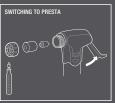

## AIRSTRIKE **300** dual action frame pump

FASTER INFLATION – PUSHES AIR ON UPWARD AND DOWNWARD STROKE

USAGE: PUMP IS PRE-SET FOR SCHRADER VALVES USED ON MOST TIRES. TO SWITCH TO PRESTA VALVE, REFER TO FIGURES ABOVE.