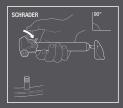

## AIRSTRIKE **300** dual action frame pump

FASTER INFLATION – PUSHES AIR ON UPWARD AND DOWNWARD STROKE

USAGE: PUMP IS PRE-SET FOR SCHRADER VALVES USED ON MOST TIRES. TO SWITCH TO PRESTA VALVE, REFER TO FIGURES ABOVE.