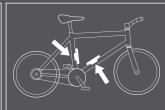

For warranty details go to www.thebellgarage.com

CAUTION: DO NOT OVER INFLATE! ALWAYS FOLLOW RECOMMENDED AIR PRESSURE AS INDICATED ON TIRE SIDEWALL OR ITEM YOU ARE INFLATING. WARNING: BEFORE EVERY RIDE, MAKE SURE BRACKET AND PUMP ARE SECURE AND DO NOT INTERFERE WITH SAFE OPERATION OF BICYCLE (BRAKING, STEERING, PEDALING, ETC...). PERIODICALLY CHECK AIR PRESSURE TO AVOID DAMAGE.